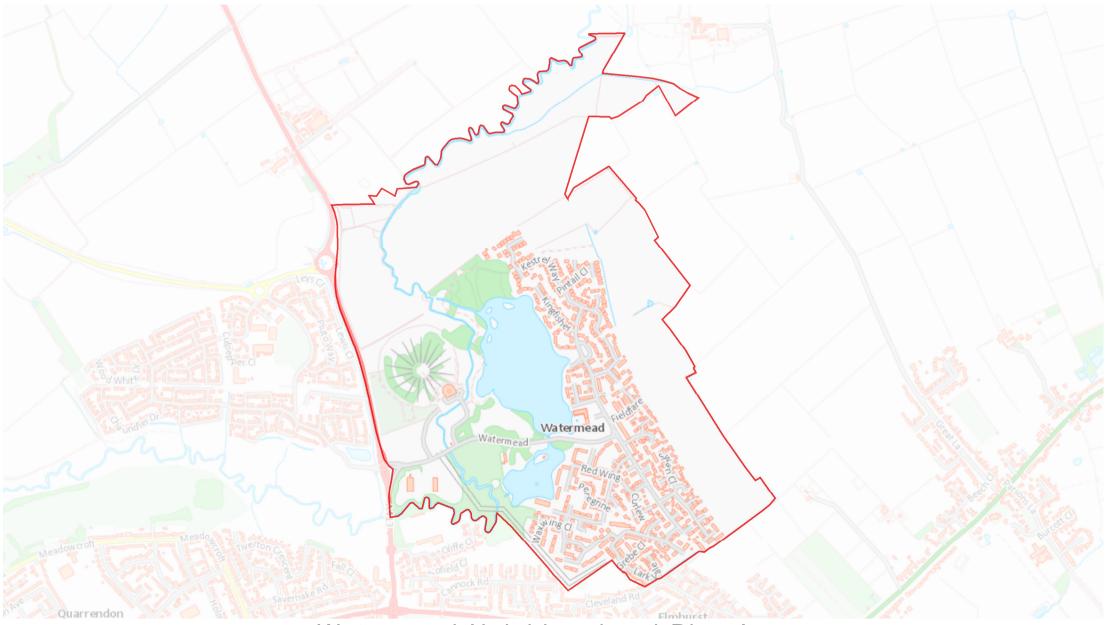

I enclose a boundary map of Watermead Parish and confirm that the whole of parish within the boundary is the area concerned. The Localism Act 2011 (Section 61F) details that the Parish Council is permitted to act in relation to the neighbourhood area if the area consists or includes the whole or part of any area of the council. Watermead Parish is long established and well recognised. The Parish is a democratically elected body representing the entire local community and is fully committed to ensuring that future planning decisions with this area reflect the community's wishes.

## N Scale: 1:11,500 Date: 20/01/2021 Authour: MH

Watermead Neighbourhood Plan Area

Proposed Watermead Neighbourhood Area